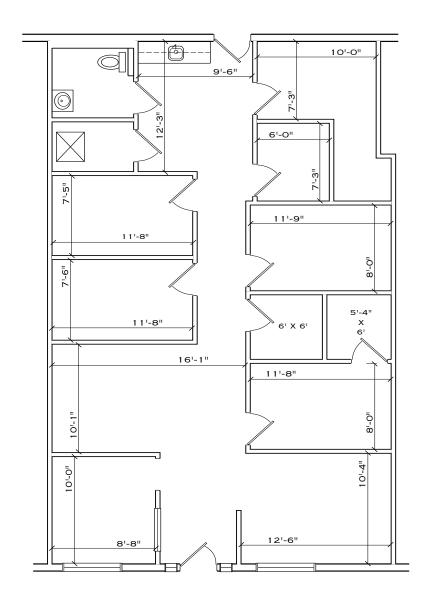

COMMERCIAL REAL ESTATE

856-354-9700

## 320 HADDON AVE HADDONFIELD, NJ

RETAIL <u>FOR LE</u>ASE



## PROPERTY OVERVIEW

#### Location:

320 Haddon Avenue Haddonfield, NJ

#### Size:

1,400+/- Square Feet

#### Lease Rate:

\$20.00/SF

### **Property Specifications**

Zoning D-2

Occupancy Immediate

Parking On site and Street

### **Property Features**

Walking distance to downtown Haddonfield with access to shopping, banking and restaurants

**Excellent visibility with signage** 

#### **Kevin Burns**

856-324-5191 kburns@markeim.com

#### Markeim Chalmers, Inc

1415 Route 70 E Ste 500 Cherry Hill, NJ 08034 856-354-9700 www.markeim.com

### COMMERCIAL REAL ESTATE

856-354-9700

## 320 HADDON AVE HADDONFIELD, NJ

<u>UNIT #2</u> 1,404 SQ. FT.



#### **Kevin Burns**

856-324-5191 kburns@markeim.com

#### Markeim Chalmers, Inc

1415 Route 70 E Ste 500 Cherry Hill, NJ 08034 856-354-9700 www.markeim.com



COMMERCIAL REAL ESTATE

856-354-9700

# 320 HADDON AVE HADDONFIELD, NJ

RETAIL FOR LEASE



#### **Kevin Burns**

856-324-5191 kburns@markeim.com

#### Markeim Chalmers, Inc

1415 Route 70 E Ste 500 Cherry Hill, NJ 08034 856-354-9700 www.markeim.com