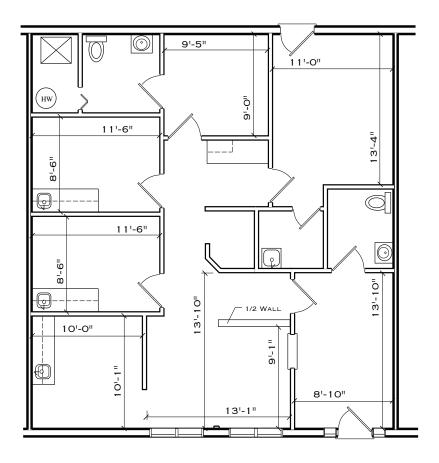

## 318-320 HADDON AVE HADDONFIELD, NJ

RETAIL FOR LEASE

PARKING

<u>SUITE B</u> 1,200 SQ. FT.

856-324-5191 kburns@markeim.com